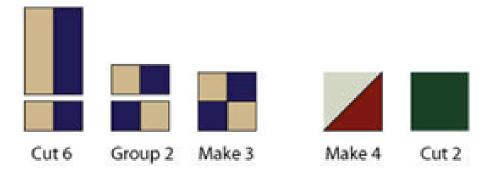

## Rocky Road to California 12 1/2" Block

**Fabric Selection:** 

Dark Green Cut 2  $4\frac{1}{2}$ " squares Blue Cut 1 strip  $2\frac{1}{2}$ " X  $15\frac{1}{2}$ " Cream Cut 1 strip  $2\frac{1}{2}$ " X  $15\frac{1}{2}$ "

Beige/Lt cream Cut 2 4 7/8" squares for H.S.T. units Red Cut 2 4 7/8" squares for H.S.T. units

Sew blue strip to cream strip. Square up and cut 6 2  $\frac{1}{2}$ " segments. Make four patch. Make 3 – 4 patch units

Red and Beige squares place right sides together and make diagonal line and sew on either side for H.S.T. Cut on drawn line. Press.

Sew in rows.

Block should measure 12 1/2"