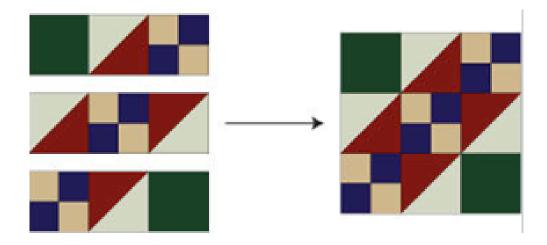

Red and Beige squares place right sides together and make diagonal line and sew on either side for H.S.T. Cut on drawn line. Press.

Sew in rows.

Block should measure 12 1/2"