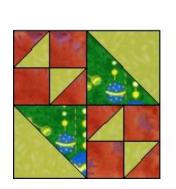

Assembly: Make two half-square units from the main print and light large triangles and four half-square units from the smaller triangles then assemble the block as shown.