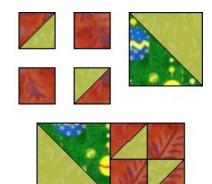

## Block Party for December

12 1/2" Block (12" finished)

Fabrics: Christmas (traditional reds and greens)

- Main Print: Any Christmas Print with traditional reds and greens Cut one 6 7/8" square and cut once diagonally for two half-square triangles
- Medium: Red or green to blend with main print Cut two 3 7/8" squares and cut once diagonally for four half-square triangles Cut four 3 1/2" squares

Light: Light print with green and/or red to blend with main print: Cut one 6 7/8" square and cut once diagonally for two half-square triangles Cut two 3 7/8" squares and cut once diagonally for four half-square triangles

Assembly: Make two half-square units from the main print and light large triangles and four half-square units from the smaller triangles then assemble the block as shown.