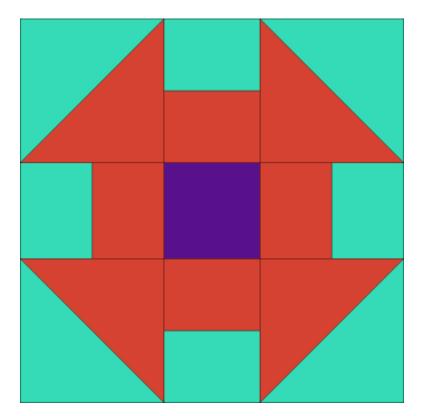

## Churn Dash (8-1/2" unfinished block) June 2016

| Fabric 1: | Cut two (2) 4" squares for half square triangles |
|-----------|--------------------------------------------------|
|           | Cut four (4) 2" x 2-1/2" rectangles              |
|           |                                                  |

Fabric 2:Cut two (2) 4" squares for half square triangles<br/>Cut four (4) 2" x 2-1/2" rectangles

Fabric 3: Cut one (1) 2-1/2" square for center

Assemble half square triangles and square to 3-1/2". (Instructions for making HSTs are on the Block Party Webpage at the top of the page. The link is <u>http://qgoa.org/blocks/BlockPartyHalfSquareTriangles.pdf</u>).

Assemble 4 units made of one each of the rectangles.

Assemble following the diagram.

Make 1 block.